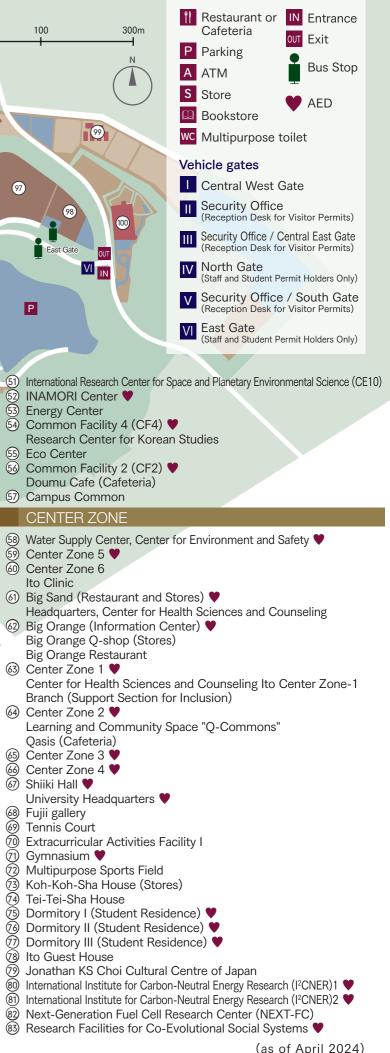

## EAST ZONE

- (84) East Zone 1 (Stores) ♥ Career Guidance Office, Career Counselling Room East Zone Campus Health Support Room Exhibition and Observation Room of Ishigahara Tumulus L-café (Cafeteria)
- \delta East Zone 2 🛡
- Lecture Room I (87) Lecture Room II

## 88 Big Sky (Restaurant) 89 Central Library ♥

OUT

(3)

IV

Р

18

21

Р

- Information Infrastructure Initiative iCube Support Desk Office for Promotion of Gender Equality Manuscript Library Doumu Cafe (Cafeteria) Welfare Facility (Stores)
- 1 Exhibition of Stone Chamber and Passage from Ishigahara Tumulus (9) Structural Building Engineering Laboratory (HE10)
- Architectural Environment Research Building (HE20)
- B Laboratory for Automotive Science (IS10)
- Psychological Experiment Building (HE30)
   Center for Clinical Psychology and
- Human Development (HE40) V
- Ø Ito Harmony House (Student Residence) ♥ Multipurpose Sports Field ¥

- (9) Tennis Court
  (9) Agriculture Zone ♥
  (10) University Museum Storage

**KYUSHU UNIVERSITY ITO CAMPUS** 

744 Motooka Nishi-ku, Fukuoka, Japan 819-0395

## WEST ZONE

- 1 Archery Range
- Baseball Field ♥
- (3) Athletic Field 💙
- (4) Japanese Archery Range
- 5 Shoto Training Center
- 6 Extracurricular Activities Facility II V
- (7) Extracurricular Activities Facility III ♥
- (8) Gymnasium ♥
- (9) Center for Accelerator and Beam Applied Science (CE70) (10) Seakeeping and Manoeuvring Basin /
- High Speed Circulating Water Channel (EN80)
- (1) Center for Advanced Aerospace Engineering (EN70)
- (12) Satellite Communications Laboratory (IE20)
- (13) Agri-Bio Research Laboratory (AG40) ♥
- (14) Common Facility 3 (CF3) Acceptance Inspection Center
- (5) Demonstration Facility for Future Energies (FE)
- (b) University Farm(Livestock Area)
- (1) University Farm (Paddy Field)
- (18) Tennis Court
- (19) Biodiversity Conservation Zone
- Biotron Application Center (AG10)
- (21) Water Environment Engineering Laboratory Erosion Control Laboratory (AG11)
- (2) Laboratory for Silkworm Bioresources (AG22)
- 23 Agriculture Zone ♥
- (24) University Farm (Horticultural Crop Area)
- (25) Kyudai Academic Lantern (Restaurant)

- 3 Engineering Department Experimental Facilities
- Engineering Research Laboratory
- 28 Research Center for Steel (EN40)
- 29 Hydrogen Station (HY40)
- 30 International Research Center for Hydrogen Energy (HY30)
- (3) Research Center for Hydrogen Industrial Use and Storage (HY10) ♥ 32) West Zone 5 💙
- Agri. Dining (Restaurant and Stores)
- 3 West Zone 4 (Stores) ♥
- Career Guidance Office, Career Counselling Room 34) West Zone 3 🖤
- Center for Health Sciences and Counseling Ito West Zone Branch
- 35) West Zone 2 (Stores) ♥
- 33 West Zone 1 ♥
- Big Dora (Restaurant and Stores)
- 3 Lecture Hall West (Faculty of Engineering),
- E-café (Cafeteria) 39 OIAO (Rock Art)
- ④ Open Learning Plaza
- (4) Big Leaf (Restaurant, Shops and Lecture Rooms)
- ④ Science and Technology Library ♥
- Libca (Cafeteria)
- ④ Research Institute for Information Technology Building ♥
- 4) Low Temperature Center (Ito Center) (CE60, 61)
   45 Research Institute of Superconductor Science and Systems(RISS), Research Institute of Advanced Electric Propulsion Aircrafts (CE50, 51)
- ④ Institute for Materials Chemistry and Engineering (CE41) ♥
- (4) Center for Research and Education of Environmental Technology (CE40)
- (48) Central Institute of Radioisotope Science and Safety Management (CE31) (49) Research Laboratory for High Voltage Electron Microscopy (The Ultramicroscopy Research Center) (CE20, 21)
- 5 Common Facility 1 (CF1)